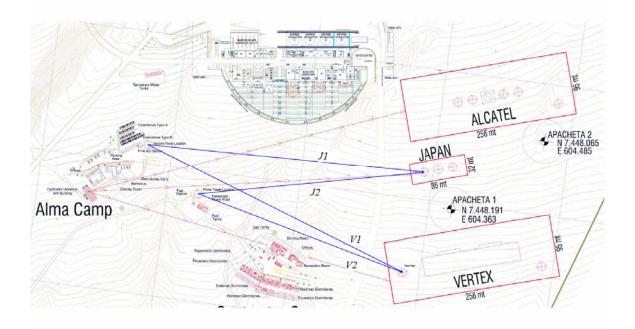

## Tower positions at the OSF

(Darrel Emerson, 2006-03-16)

## Layout of towers and antenna pads

The lines J2 and V2 show the lines of sight from a tower located near the Temporary Power Plant, to the Japanese and to the Vertex antenna pads. The lines J1 and V1 show the corresponding lines of sight from a tower located near the Alma Camp dormitories.

Path length J1 = 424 meters V1 = 434 meters J2 = 347 meters V2 = 335 meters