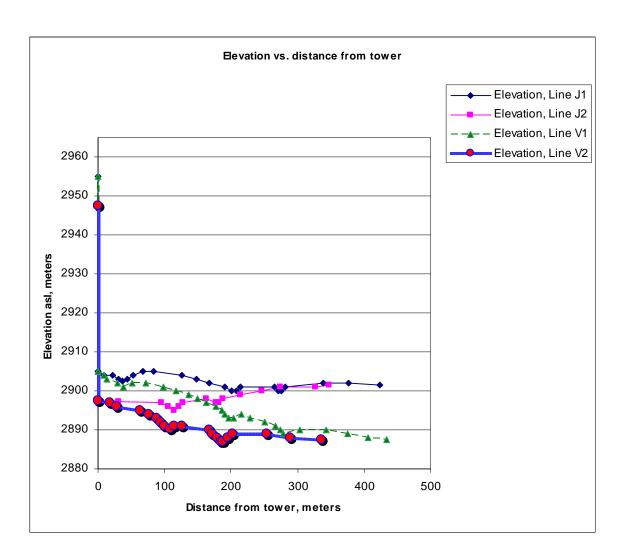

## Terrain profiles from two possible tower locations.

The lines J2 and V2 show the lines of sight from a tower located near the Temporary Power Plant, to the Japanese and to the Vertex antenna pads. The lines J1 and V1 show the corresponding lines of sight from a tower located near the Alma Camp dormitories. See map for details.